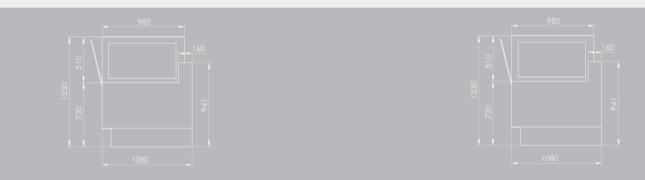

## 1. VENTILATED ICE CREAM

| L 1150 | / 12 TRAYS |
|--------|------------|
| Н      | 1200       |
| W      | 980        |
| KG     | 130        |

| L 1660 | / 18 TRAYS |
|--------|------------|
| Н      | 1200       |
| W      | 1400       |
| KG     | 180        |

| L 2160 | / 24 TRAYS |
|--------|------------|
| Н      | 1200       |
| W      | 2000       |
| KG     | 240        |

- THE SHOWCASE'S BODY IS MADE BY STAINLESS STEEL AISI 304 INSULATED WITH ECOLOGICAL POLYURETHANE WITH DENSITY 42KG/M3.
- THE SYSTEM IS CONTROLLED BY ELECTRONIC THERMOSTAT WITH INSULATION INDEX 1965 AND LED DISPLAY.
- THE EVAPORATOR HAS BEEN TREATED WITH A SPECIAL ANTITOXIC PIGMENT IN ORDER TO AVOID THE TRANSMISSION OF TOXICITY TO THE PRODUCTS.
- THE LIGHTING SYSTEM IS TO LED LAMPS TO PREVENT OVERHEATING IN THE REFRIGERATED SPACE.
- THE DOUBLE CRYSTALS ARE HEATED ON ALL SIDES TO AVOID HUMIDITY CONDENSING ISSUES.
- DADO LINE CAN GUARANTEE THE IDEAL ICE CREAM CONSERVATION AND HOMOGENEOUS TEMPERATURE IN ALL THE LENGTH OF THE DISPLAY EVEN USING THE "MOUNTAIN GELATO" TECHNIQUE.
- POLYCARBONATE SLIDING DOORS IN THE BACK FOR EASY AND QUICK ACCESS BY THE USER.

## 1. VENTILATED ICE CREAM

| L 120 | 00/ 12 TRAYS |
|-------|--------------|
| Н     | 1200         |
| W     | 1050         |
| KG    | 180          |

| L 1715/ 18 TRAYS |      |
|------------------|------|
| Н                | 1200 |
| W                | 1700 |
| KG               | 250  |

| L 2200/ 24 TRAYS |       |  |
|------------------|-------|--|
| Н                | 1 200 |  |
| W                | 2400  |  |
| KG               | 310   |  |

- THE SHOWCASE'S BODY IS MADE BY STAINLESS STEEL AISI 304 INSULATED WITH ECOLOGICAL POLYURETHANE WITH DENSITY 42KG/M3.
- THE SYSTEM IS CONTROLLED BY ELECTRONIC THERMOSTAT WITH INSULATION INDEX 1P65 AND LED DISPLAY.
- THE EVAPORATOR HAS BEEN TREATED WITH A SPECIAL ANTITOXIC PIGMENT IN ORDER TO AVOID THE TRANSMISSION OF TOXICITY TO THE PRODUCTS.
- THE DEFROST MODE BY REVERSE CYCLE ENSURES THE BEST CONSERVATION OF ICE CREAM.
- THE LIGHTING SYSTEM IS TO LED LAMPS TO PREVENT OVERHEATING IN THE REFRIGERATED SPACE.
- THE DOUBLE CRYSTALS ARE HEATED ON ALL SIDES TO AVOID HUMIDITY CONDENSING ISSUES.
- PLATINUM LINE CAN GUARANTEE THE IDEAL ICE CREAM CONSERVATION AND HOMOGENEOUS TEMPERATURE IN ALL THE LENGTH OF THE DISPLAY EVEN USING THE "MOUNTAIN GELATO" TECHNIQUE.
- ALSO IT HAS POLYCARBONATE SLIDING DOORS IN THE BACK FOR EASY AND QUICK ACCESS BY THE USER.