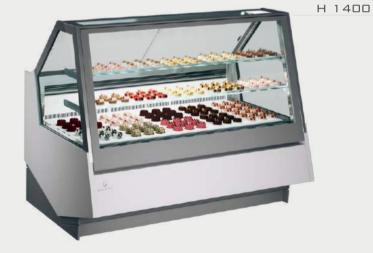

# QUANTUM

# QUANTUM DISPLAY LINE IS MANUFACTURED TO THE FOLLOWING VERSIONS:

#### 1. VENTILATED ICE CREAM

#### 2. VENTILATED COLD PASTRY OR SNACK

## 1. VENTILATED ICE CREAM

| L 1200/ 12 TRAYS |      |      |
|------------------|------|------|
| Н                | 1200 | 1400 |
| W                | 1050 | 1050 |
| KG               | 180  | 190  |

| L 1715/ 18 TRAYS |      |      |
|------------------|------|------|
| Н                | 1200 | 1400 |
| W                | 1700 | 1700 |
| KG               | 250  | 260  |

| L 2200/ 24 TRAYS |      |      |
|------------------|------|------|
| Н                | 1200 | 1400 |
| W                | 2400 | 2400 |
| KG               | 310  | 320  |