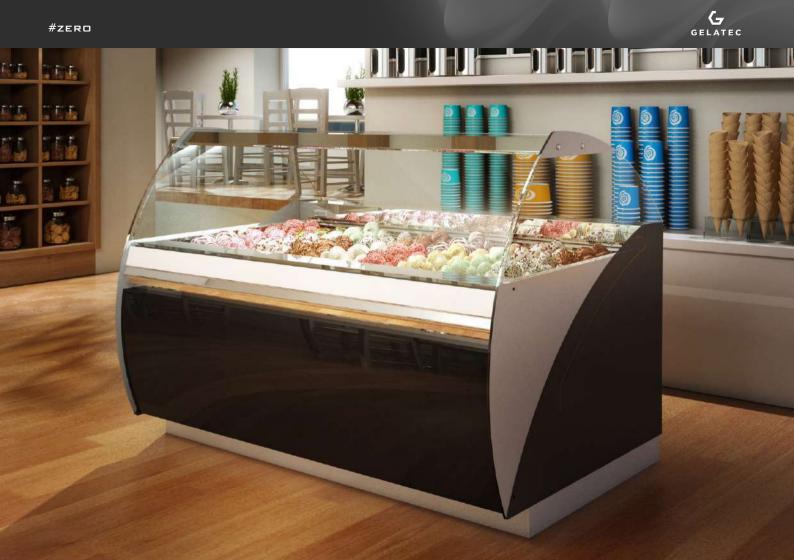

## ZERO DISPLAY LINE IS MANUFACTURED TO THE FOLLOWING VERSIONS:

#### 1. VENTILATED ICE CREAM

#### PERFORMANCE

FUNCTIONING TEMPERATURE
PRODUCT CONSERVATION TEMPERATURE
CLIMATIC CLASS
COMPRESSOR TYPE
DEFROST
REFRIGERANT GAS
ELECTRIC POWER SUPPLY V/PH/HZ

18 † 4 Hermetic Reverse Cycle R404A 400/3/50

This line has been projected with particular attention to the easy cleaning operations and for the perfect conservation of the products even in climatic conditions 4+ class.

## 1. VENTILATED ICE CREAM

| L 1150 / 12 TRAYS |      |
|-------------------|------|
| Н                 | 1200 |
| W                 | 980  |
| KG                | 130  |

| L 1660 / 18 TRAYS |      |
|-------------------|------|
| Н                 | 1200 |
| W                 | 1400 |
| KG                | 180  |

| L 2160 / 24 TRAYS |      |
|-------------------|------|
| Н                 | 1200 |
| W                 | 2000 |
| KG                | 240  |

- THE SHOWCASE'S BODY IS MADE BY STAINLESS STEEL AISI 304 INSULATED WITH ECOLOGICAL POLYURETHANE WITH DENSITY 42KG/M3.
- THE SYSTEM IS CONTROLLED BY ELECTRONIC THERMOSTAT WITH INSULATION INDEX IP65 AND LED DISPLAY.
- THE EVAPORATOR HAS BEEN TREATED WITH A SPECIAL ANTITOXIC PIGMENT IN ORDER TO AVOID THE TRANSMISSION OF TOXICITY TO THE PRODUCTS.
- THE LIGHTING SYSTEM IS TO LAMPS TO PREVENT OVERHEATING IN THE REFRIGERATED SPACE.
- THE DOUBLE CRYSTALS ARE HEATED ON ALL SIDES TO AVOID HUMIDITY CONDENSING ISSUES.
- ZERO LINE CAN GUARANTEE THE IDEAL ICE CREAM CONSERVATION AND HOMOGENEOUS TEMPERATURE IN ALL THE LENGTH OF THE DISPLAY EVEN USING THE "MOUNTAIN GELATO" TECHNIQUE.
- POLYCARBONATE SLIDING DOORS IN THE BACK FOR EASY AND QUICK ACCESS BY THE USER.