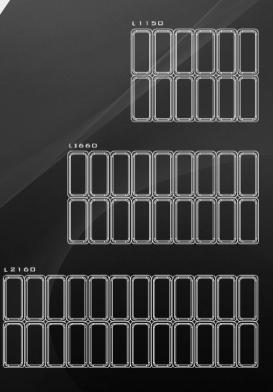

## 1. VENTILATED ICE CREAM

| L 1150 / 12 TRAYS |      |
|-------------------|------|
| Н                 | 1200 |
| W                 | 980  |
| KG                | 130  |

| L 1660 / 18 TRAYS |      |
|-------------------|------|
| Н                 | 1200 |
| W                 | 1400 |
| KG                | 180  |

| L 2160 / 24 TRAYS |      |
|-------------------|------|
| Н                 | 1200 |
| W                 | 2000 |
| KG                | 240  |

- THE SHOWCASE'S BODY IS MADE BY STAINLESS STEEL AISI 304 INSULATED WITH ECOLOGICAL POLYURETHANE WITH DENSITY 42KG/M3.
- THE SYSTEM IS CONTROLLED BY ELECTRONIC THERMOSTAT WITH INSULATION INDEX IP65 AND LED DISPLAY.
- THE EVAPORATOR HAS BEEN TREATED WITH A SPECIAL ANTITOXIC PIGMENT IN ORDER TO AVOID THE TRANSMISSION OF TOXICITY TO THE PRODUCTS.
- THE LIGHTING SYSTEM IS TO LAMPS TO PREVENT OVERHEATING IN THE REFRIGERATED SPACE.
- THE DOUBLE CRYSTALS ARE HEATED ON ALL SIDES TO AVOID HUMIDITY CONDENSING ISSUES.
- ZERO LINE CAN GUARANTEE THE IDEAL ICE CREAM CONSERVATION AND HOMOGENEOUS TEMPERATURE IN ALL THE LENGTH OF THE DISPLAY EVEN USING THE "MOUNTAIN GELATO" TECHNIQUE.
- POLYCARBONATE SLIDING DOORS IN THE BACK FOR EASY AND QUICK ACCESS BY THE USER.