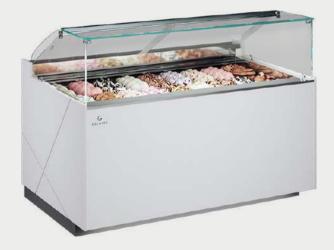

## 1. VENTILATED ICE CREAM

| L 1150 | / 12 TRAYS |
|--------|------------|
| Н      | 1200       |
| W      | 980        |
| KG     | 130        |

| L 1660 | / 18 TRAYS |
|--------|------------|
| Н      | 1200       |
| W      | 1400       |
| KG     | 180        |

| L 2160 | / 24 TRAYS |
|--------|------------|
| Н      | 1200       |
| W      | 2000       |
| KG     | 240        |

- THE SHOWCASE'S BODY IS MADE BY STAINLESS STEEL AISI 304 INSULATED WITH ECOLOGICAL POLYURETHANE WITH DENSITY 42KG/M3.
- THE SYSTEM IS CONTROLLED BY ELECTRONIC THERMOSTAT WITH INSULATION INDEX 1965 AND LED DISPLAY.
- THE EVAPORATOR HAS BEEN TREATED WITH A SPECIAL ANTITOXIC PIGMENT IN ORDER TO AVOID THE TRANSMISSION OF TOXICITY TO THE PRODUCTS.
- THE LIGHTING SYSTEM IS TO LED LAMPS TO PREVENT OVERHEATING IN THE REFRIGERATED SPACE.
- THE DOUBLE CRYSTALS ARE HEATED ON ALL SIDES TO AVOID HUMIDITY CONDENSING ISSUES.
- DADO LINE CAN GUARANTEE THE IDEAL ICE CREAM CONSERVATION AND HOMOGENEOUS TEMPERATURE IN ALL THE LENGTH OF THE DISPLAY EVEN USING THE "MOUNTAIN GELATO" TECHNIQUE.
- POLYCARBONATE SLIDING DOORS IN THE BACK FOR EASY AND QUICK ACCESS BY THE USER.

## 1. VENTILATED ICE CREAM

| L 120 | 00/ 12 TRAYS |
|-------|--------------|
| Н     | 1200         |
| W     | 1050         |
| KG    | 180          |

| L 1715/ 18 TRAYS |      |
|------------------|------|
| Н                | 1200 |
| W                | 1700 |
| KG               | 250  |

| L 2200/ 24 TRAYS |       |  |
|------------------|-------|--|
| Н                | 1 200 |  |
| W                | 2400  |  |
| KG               | 310   |  |

- THE SHOWCASE'S BODY IS MADE BY STAINLESS STEEL AISI 304 INSULATED WITH ECOLOGICAL POLYURETHANE WITH DENSITY 42KG/M3.
- THE SYSTEM IS CONTROLLED BY ELECTRONIC THERMOSTAT WITH INSULATION INDEX 1P65 AND LED DISPLAY.
- THE EVAPORATOR HAS BEEN TREATED WITH A SPECIAL ANTITOXIC PIGMENT IN ORDER TO AVOID THE TRANSMISSION OF TOXICITY TO THE PRODUCTS.
- THE DEFROST MODE BY REVERSE CYCLE ENSURES THE BEST CONSERVATION OF ICE CREAM.
- THE LIGHTING SYSTEM IS TO LED LAMPS TO PREVENT OVERHEATING IN THE REFRIGERATED SPACE.
- THE DOUBLE CRYSTALS ARE HEATED ON ALL SIDES TO AVOID HUMIDITY CONDENSING ISSUES.
- PLATINUM LINE CAN GUARANTEE THE IDEAL ICE CREAM CONSERVATION AND HOMOGENEOUS TEMPERATURE IN ALL THE LENGTH OF THE DISPLAY EVEN USING THE "MOUNTAIN GELATO" TECHNIQUE.
- ALSO IT HAS POLYCARBONATE SLIDING DOORS IN THE BACK FOR EASY AND QUICK ACCESS BY THE USER.

## 1. VENTILATED ICE CREAM

| L 1200/ 12 TRAYS |      |      |
|------------------|------|------|
| Н                | 1200 | 1400 |
| W                | 1050 | 1050 |
| KG               | 180  | 190  |

| L 1715/ 18 TRAYS |      |      |
|------------------|------|------|
| Н                | 1200 | 1400 |
| W                | 1700 | 1700 |
| KG               | 250  | 260  |

| L 2200/ 24 TRAYS |      |      |
|------------------|------|------|
| Н                | 1200 | 1400 |
| W                | 2400 | 2400 |
| KG               | 310  | 320  |

## 1. VENTILATED ICE CREAM

| L 1150 / 12 TRAYS |      |
|-------------------|------|
| Н                 | 1200 |
| W                 | 980  |
| KG                | 130  |

| L 1660 / 18 TRAYS |      |
|-------------------|------|
| Н                 | 1200 |
| W                 | 1400 |
| KG                | 180  |

| L 2160 / 24 TRAYS |      |
|-------------------|------|
| Н                 | 1200 |
| W                 | 2000 |
| KG                | 240  |

- THE SHOWCASE'S BODY IS MADE BY STAINLESS STEEL AISI 304 INSULATED WITH ECOLOGICAL POLYURETHANE WITH DENSITY 42KG/M3.
- THE SYSTEM IS CONTROLLED BY ELECTRONIC THERMOSTAT WITH INSULATION INDEX IP65 AND LED DISPLAY.
- THE EVAPORATOR HAS BEEN TREATED WITH A SPECIAL ANTITOXIC PIGMENT IN ORDER TO AVOID THE TRANSMISSION OF TOXICITY TO THE PRODUCTS.
- THE LIGHTING SYSTEM IS TO LAMPS TO PREVENT OVERHEATING IN THE REFRIGERATED SPACE.
- THE DOUBLE CRYSTALS ARE HEATED ON ALL SIDES TO AVOID HUMIDITY CONDENSING ISSUES.
- ZERO LINE CAN GUARANTEE THE IDEAL ICE CREAM CONSERVATION AND HOMOGENEOUS TEMPERATURE IN ALL THE LENGTH OF THE DISPLAY EVEN USING THE "MOUNTAIN GELATO" TECHNIQUE.
- POLYCARBONATE SLIDING DOORS IN THE BACK FOR EASY AND QUICK ACCESS BY THE USER.