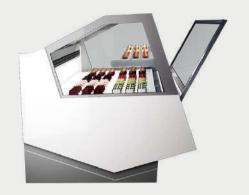

# DADO

## DADO DISPLAY LINE IS MANUFACTURED TO THE FOLLOWING VERSIONS:

#### 1. VENTILATED ICE CREAM

## 1. VENTILATED ICE CREAM

| L 1150 | / 12 TRAYS |
|--------|------------|
| Н      | 1200       |
| W      | 980        |
| KG     | 130        |

| L 1660 | / 18 TRAYS |
|--------|------------|
| Н      | 1200       |
| W      | 1400       |
| KG     | 180        |

| L 2160 | / 24 TRAYS |
|--------|------------|
| Н      | 1200       |
| W      | 2000       |
| KG     | 240        |

- THE SHOWCASE'S BODY IS MADE BY STAINLESS STEEL AISI 304 INSULATED WITH ECOLOGICAL POLYURETHANE WITH DENSITY 42KG/M3.
- THE SYSTEM IS CONTROLLED BY ELECTRONIC THERMOSTAT WITH INSULATION INDEX 1965 AND LED DISPLAY.
- THE EVAPORATOR HAS BEEN TREATED WITH A SPECIAL ANTITOXIC PIGMENT IN ORDER TO AVOID THE TRANSMISSION OF TOXICITY TO THE PRODUCTS.
- THE LIGHTING SYSTEM IS TO LED LAMPS TO PREVENT OVERHEATING IN THE REFRIGERATED SPACE.
- THE DOUBLE CRYSTALS ARE HEATED ON ALL SIDES TO AVOID HUMIDITY CONDENSING ISSUES.
- DADO LINE CAN GUARANTEE THE IDEAL ICE CREAM CONSERVATION AND HOMOGENEOUS TEMPERATURE IN ALL THE LENGTH OF THE DISPLAY EVEN USING THE "MOUNTAIN GELATO" TECHNIQUE.
- POLYCARBONATE SLIDING DOORS IN THE BACK FOR EASY AND QUICK ACCESS BY THE USER.