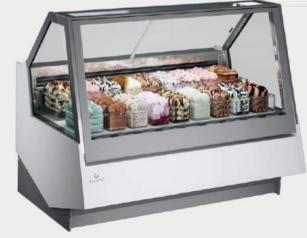

# QUANTUM

# QUANTUM DISPLAY LINE IS MANUFACTURED TO THE FOLLOWING VERSIONS:

#### 1. VENTILATED ICE CREAM

## 1. VENTILATED ICE CREAM

| L 1200/ 12 TRAYS |      |      |
|------------------|------|------|
| Н                | 1200 | 1400 |
| W                | 1050 | 1050 |
| KG               | 180  | 190  |

| L 1715/ 18 TRAYS |      |      |
|------------------|------|------|
| Н                | 1200 | 1400 |
| W                | 1700 | 1700 |
| KG               | 250  | 260  |

| L 2200/ 24 TRAYS |      |      |
|------------------|------|------|
| Н                | 1200 | 1400 |
| W                | 2400 | 2400 |
| KG               | 310  | 320  |