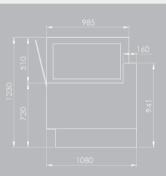

## 1. VENTILATED ICE CREAM

| L 1150 | / 12 TRAYS |
|--------|------------|
| Н      | 1200       |
| W      | 980        |
| KG     | 130        |

| L 1660 | / 18 TRAYS |
|--------|------------|
| Н      | 1200       |
| W      | 1400       |
| KG     | 180        |

| L 2160 | / 24 TRAYS |
|--------|------------|
| Н      | 1200       |
| W      | 2000       |
| KG     | 240        |

- THE SHOWCASE'S BODY IS MADE BY STAINLESS STEEL AISI 304 INSULATED WITH ECOLOGICAL POLYURETHANE WITH DENSITY 42KG/M3.
- THE SYSTEM IS CONTROLLED BY ELECTRONIC THERMOSTAT WITH INSULATION INDEX 1965 AND LED DISPLAY.
- THE EVAPORATOR HAS BEEN TREATED WITH A SPECIAL ANTITOXIC PIGMENT IN ORDER TO AVOID THE TRANSMISSION OF TOXICITY TO THE PRODUCTS.
- THE LIGHTING SYSTEM IS TO LED LAMPS TO PREVENT OVERHEATING IN THE REFRIGERATED SPACE.
- THE DOUBLE CRYSTALS ARE HEATED ON ALL SIDES TO AVOID HUMIDITY CONDENSING ISSUES.
- DADO LINE CAN GUARANTEE THE IDEAL ICE CREAM CONSERVATION AND HOMOGENEOUS TEMPERATURE IN ALL THE LENGTH OF THE DISPLAY EVEN USING THE "MOUNTAIN GELATO" TECHNIQUE.
- POLYCARBONATE SLIDING DOORS IN THE BACK FOR EASY AND QUICK ACCESS BY THE USER.

## 1. VENTILATED ICE CREAM

| L 120 | 00/ 12 TRAYS |
|-------|--------------|
| Н     | 1200         |
| W     | 1050         |
| KG    | 180          |

| L 1715/ 18 TRAYS |      |
|------------------|------|
| Н                | 1200 |
| W                | 1700 |
| KG               | 250  |

| L 2200/ 24 TRAYS |       |  |
|------------------|-------|--|
| Н                | 1 200 |  |
| W                | 2400  |  |
| KG               | 310   |  |

- THE SHOWCASE'S BODY IS MADE BY STAINLESS STEEL AISI 304 INSULATED WITH ECOLOGICAL POLYURETHANE WITH DENSITY 42KG/M3.
- THE SYSTEM IS CONTROLLED BY ELECTRONIC THERMOSTAT WITH INSULATION INDEX 1P65 AND LED DISPLAY.
- THE EVAPORATOR HAS BEEN TREATED WITH A SPECIAL ANTITOXIC PIGMENT IN ORDER TO AVOID THE TRANSMISSION OF TOXICITY TO THE PRODUCTS.
- THE DEFROST MODE BY REVERSE CYCLE ENSURES THE BEST CONSERVATION OF ICE CREAM.
- THE LIGHTING SYSTEM IS TO LED LAMPS TO PREVENT OVERHEATING IN THE REFRIGERATED SPACE.
- THE DOUBLE CRYSTALS ARE HEATED ON ALL SIDES TO AVOID HUMIDITY CONDENSING ISSUES.
- PLATINUM LINE CAN GUARANTEE THE IDEAL ICE CREAM CONSERVATION AND HOMOGENEOUS TEMPERATURE IN ALL THE LENGTH OF THE DISPLAY EVEN USING THE "MOUNTAIN GELATO" TECHNIQUE.
- ALSO IT HAS POLYCARBONATE SLIDING DOORS IN THE BACK FOR EASY AND QUICK ACCESS BY THE USER.