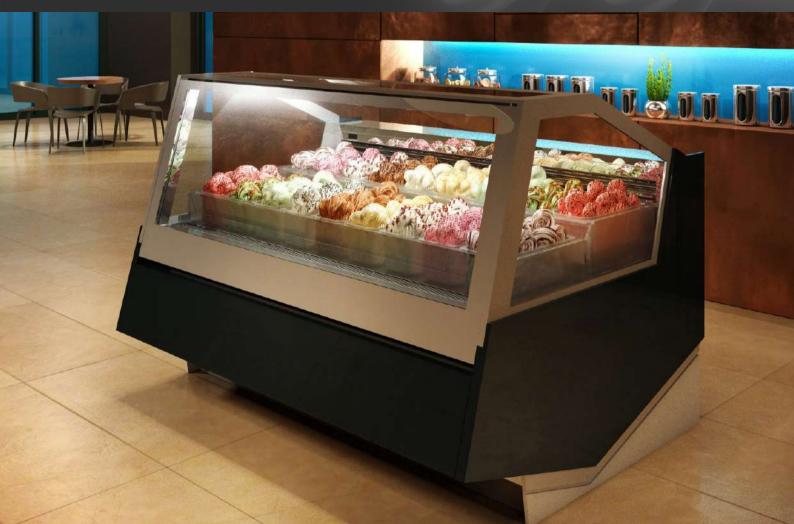

## THE MOST ADVANCED TECHNOLOGY...

. . . APPLIED IN HARMONY WITH ANY USER NEED.

H 1200

H 1400

ICE CREAM

H 1200

PASTRY

## ZERO DISPLAY LINE IS MANUFACTURED TO THE FOLLOWING VERSIONS:

#### 1. VENTILATED ICE CREAM