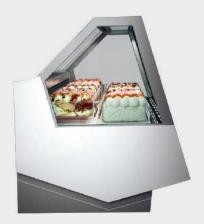

# DADO

## DADO DISPLAY LINE IS MANUFACTURED TO THE FOLLOWING VERSIONS:

#### 1. VENTILATED ICE CREAM

#### PERFORMANCE

"UNCTIONING TEMPERATURE
PRODUCT CONSERVATION TEMPERATURE
LIMATIC CLASS
COMPRESSOR TYPE
DEFROST
SECRETARY CASS

+ 4 HERMETIC REVERSE CYCLE R404A 400/3/50

THIS LINE HAS BEEN PROJECTED WITH PARTICULAR ATTENTION TO THE EASY CLEANING OPERATIONS AND FOR THE PERFECT CONSERVATION OF THE PRODUCTS EVEN IN CLIMATIC CONDITIONS 4+ CLASS.

## 1. VENTILATED ICE CREAM

| L 1150 | / 12 TRAYS |
|--------|------------|
| Н      | 1200       |
| W      | 980        |
| KG     | 130        |

| L 1660 | / 18 TRAYS |
|--------|------------|
| Н      | 1200       |
| W      | 1400       |
| KG     | 180        |

| L 2160 | / 24 TRAYS |
|--------|------------|
| Н      | 1200       |
| W      | 2000       |
| KG     | 240        |

- THE SHOWCASE'S BODY IS MADE BY STAINLESS STEEL AISI 304 INSULATED WITH ECOLOGICAL POLYURETHANE WITH DENSITY 42KG/M3.
- THE SYSTEM IS CONTROLLED BY ELECTRONIC THERMOSTAT WITH INSULATION INDEX 1965 AND LED DISPLAY.
- THE EVAPORATOR HAS BEEN TREATED WITH A SPECIAL ANTITOXIC PIGMENT IN ORDER TO AVOID THE TRANSMISSION OF TOXICITY TO THE PRODUCTS.
- THE LIGHTING SYSTEM IS TO LED LAMPS TO PREVENT OVERHEATING IN THE REFRIGERATED SPACE.
- THE DOUBLE CRYSTALS ARE HEATED ON ALL SIDES TO AVOID HUMIDITY CONDENSING ISSUES.
- DADO LINE CAN GUARANTEE THE IDEAL ICE CREAM CONSERVATION AND HOMOGENEOUS TEMPERATURE IN ALL THE LENGTH OF THE DISPLAY EVEN USING THE "MOUNTAIN GELATO" TECHNIQUE.
- POLYCARBONATE SLIDING DOORS IN THE BACK FOR EASY AND QUICK ACCESS BY THE USER.