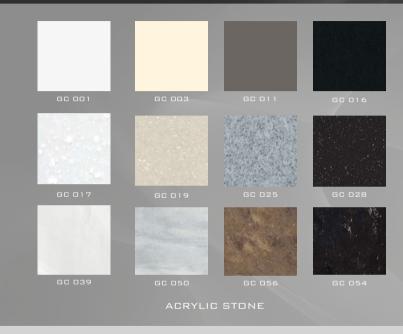

# **TRAYS**

THIS LINE HAS BEEN DESIGNED FOR ICE CREAM TRAYS 360x165x120 MM.

GV 067

VEN

VENEER

GV 039