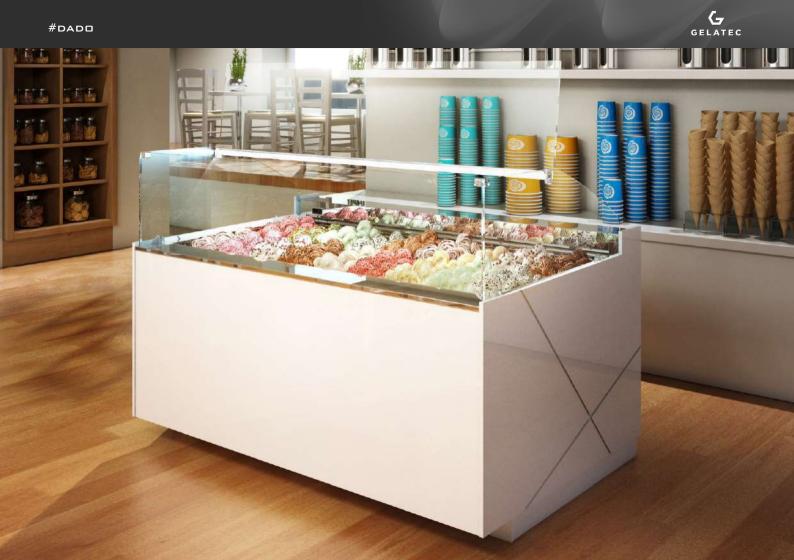

# DADO

## DADO DISPLAY LINE IS MANUFACTURED TO THE FOLLOWING VERSIONS:

#### 1. VENTILATED ICE CREAM