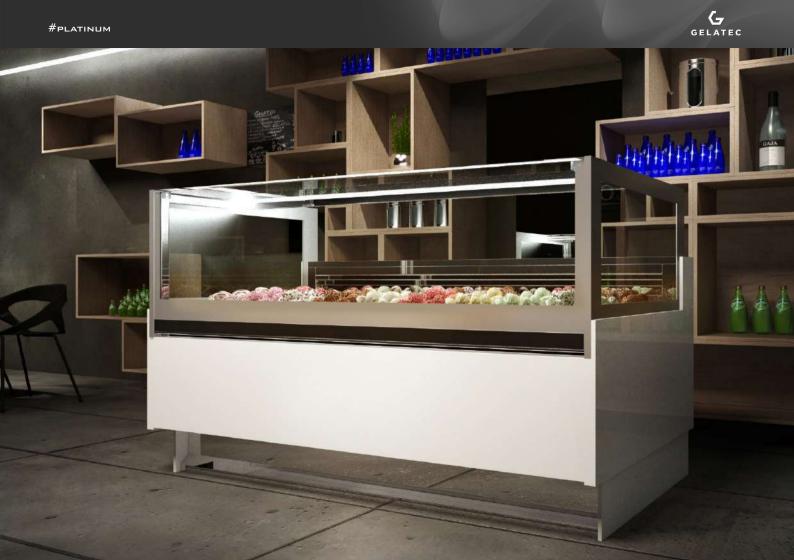

# PLATINUM

# PLATINUM DISPLAY LINE IS MANUFACTURED TO THE FOLLOWING VERSIONS:

## 1. VENTILATED ICE CREAM

## 1. VENTILATED ICE CREAM

| L 120 | 00/ 12 TRAYS |
|-------|--------------|
| Н     | 1200         |
| W     | 1050         |
| KG    | 180          |

| L 1715/ 18 TRAYS |      |
|------------------|------|
| Н                | 1200 |
| W                | 1700 |
| KG               | 250  |

| L 2200/ 24 TRAYS |       |  |
|------------------|-------|--|
| Н                | 1 200 |  |
| W                | 2400  |  |
| KG               | 310   |  |

- THE SHOWCASE'S BODY IS MADE BY STAINLESS STEEL AISI 304 INSULATED WITH ECOLOGICAL POLYURETHANE WITH DENSITY 42KG/M3.
- THE SYSTEM IS CONTROLLED BY ELECTRONIC THERMOSTAT WITH INSULATION INDEX 1P65 AND LED DISPLAY.
- THE EVAPORATOR HAS BEEN TREATED WITH A SPECIAL ANTITOXIC PIGMENT IN ORDER TO AVOID THE TRANSMISSION OF TOXICITY TO THE PRODUCTS.
- THE DEFROST MODE BY REVERSE CYCLE ENSURES THE BEST CONSERVATION OF ICE CREAM.
- THE LIGHTING SYSTEM IS TO LED LAMPS TO PREVENT OVERHEATING IN THE REFRIGERATED SPACE.
- THE DOUBLE CRYSTALS ARE HEATED ON ALL SIDES TO AVOID HUMIDITY CONDENSING ISSUES.
- PLATINUM LINE CAN GUARANTEE THE IDEAL ICE CREAM CONSERVATION AND HOMOGENEOUS TEMPERATURE IN ALL THE LENGTH OF THE DISPLAY EVEN USING THE "MOUNTAIN GELATO" TECHNIQUE.
- ALSO IT HAS POLYCARBONATE SLIDING DOORS IN THE BACK FOR EASY AND QUICK ACCESS BY THE USER.