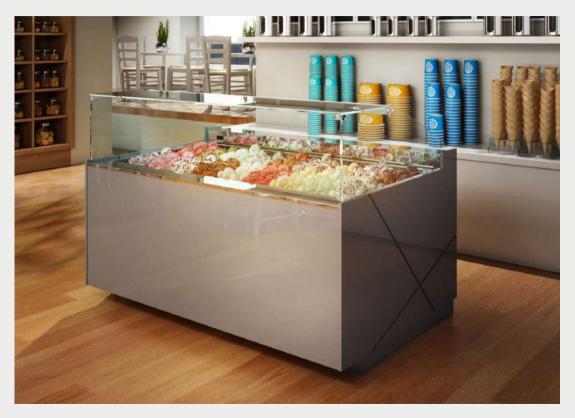

# DADO

## DADO DISPLAY LINE IS MANUFACTURED TO THE FOLLOWING VERSIONS:

#### 1. VENTILATED ICE CREAM

## 1. VENTILATED ICE CREAM

| L 1150 | / 12 TRAYS |
|--------|------------|
| Н      | 1200       |
| W      | 980        |
| KG     | 130        |

| L 1660 | / 18 TRAYS |
|--------|------------|
| Н      | 1200       |
| W      | 1400       |
| KG     | 180        |

| L 2160 | / 24 TRAYS |
|--------|------------|
| Н      | 1200       |
| W      | 2000       |
| KG     | 240        |

- THE SHOWCASE'S BODY IS MADE BY STAINLESS STEEL AISI 304 INSULATED WITH ECOLOGICAL POLYURETHANE WITH DENSITY 42KG/M3.
- THE SYSTEM IS CONTROLLED BY ELECTRONIC THERMOSTAT WITH INSULATION INDEX 1965 AND LED DISPLAY.
- THE EVAPORATOR HAS BEEN TREATED WITH A SPECIAL ANTITOXIC PIGMENT IN ORDER TO AVOID THE TRANSMISSION OF TOXICITY TO THE PRODUCTS.
- THE LIGHTING SYSTEM IS TO LED LAMPS TO PREVENT OVERHEATING IN THE REFRIGERATED SPACE.
- THE DOUBLE CRYSTALS ARE HEATED ON ALL SIDES TO AVOID HUMIDITY CONDENSING ISSUES.
- DADO LINE CAN GUARANTEE THE IDEAL ICE CREAM CONSERVATION AND HOMOGENEOUS TEMPERATURE IN ALL THE LENGTH OF THE DISPLAY EVEN USING THE "MOUNTAIN GELATO" TECHNIQUE.
- POLYCARBONATE SLIDING DOORS IN THE BACK FOR EASY AND QUICK ACCESS BY THE USER.