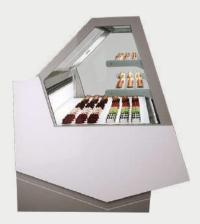

# QUANTUM

# QUANTUM DISPLAY LINE IS MANUFACTURED TO THE FOLLOWING VERSIONS:

#### 1. VENTILATED ICE CREAM

## 1. VENTILATED ICE CREAM

| L 1200/ 12 TRAYS |      |      |
|------------------|------|------|
| Н                | 1200 | 1400 |
| W                | 1050 | 1050 |
| KG               | 180  | 190  |

| L 1715/ 18 TRAYS |      |      |
|------------------|------|------|
| Н                | 1200 | 1400 |
| W                | 1700 | 1700 |
| KG               | 250  | 260  |

| L 2200/ 24 TRAYS |      |      |
|------------------|------|------|
| Н                | 1200 | 1400 |
| W                | 2400 | 2400 |
| KG               | 310  | 320  |

- THE SHOWCASE'S BODY IS MADE BY STAINLESS STEEL AISI 304 INSULATED WITH ECOLOGICAL POLYURETHANE WITH DENSITY 42KG/M3.
- THE SYSTEM IS CONTROLLED BY ELECTRONIC THERMOSTAT WITH INSULATION INDEX IP65 AND LED DISPLAY.
- THE EVAPORATOR HAS BEEN TREATED WITH A SPECIAL ANTITOXIC PIGMENT IN ORDER TO AVOID THE TRANSMISSION OF TOXICITY TO THE PRODUCTS.
- THE DEFROST MODE BY REVERSE CYCLE ENSURES THE BEST CONSERVATION OF ICE CREAM.
- THE LIGHTING SYSTEM IS TO LED LAMPS TO PREVENT OVERHEATING IN THE REFRIGERATED SPACE.
- THE DOUBLE CRYSTALS ARE HEATED ON ALL SIDES TO AVOID HUMIDITY CONDENSING ISSUES.
- QUANTUM LINE CAN GUARANTEE THE IDEAL ICE CREAM CONSERVATION AND HOMOGENEOUS TEMPERATURE IN ALL THE LENGTH OF THE DISPLAY EVEN USING THE "MOUNTAIN GELATO" TECHNIQUE.
- ALSO IT HAS POLYCARBONATE SLIDING DOORS IN THE BACK FOR EASY AND QUICK ACCESS BY THE USER.