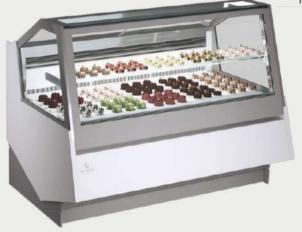

# **G**ELATEC

# PLATINUM

# PLATINUM DISPLAY LINE IS MANUFACTURED TO THE FOLLOWING VERSIONS:

## 1. VENTILATED ICE CREAM

## 1. VENTILATED ICE CREAM

| L 120 | 00/ 12 TRAYS |
|-------|--------------|
| Н     | 1200         |
| W     | 1050         |
| KG    | 180          |

| L 1715/ 18 TRAYS |      |
|------------------|------|
| Н                | 1200 |
| W                | 1700 |
| KG               | 250  |

| L 2200/ 24 TRAYS |       |  |
|------------------|-------|--|
| Н                | 1 200 |  |
| W                | 2400  |  |
| KG               | 310   |  |

- THE SHOWCASE'S BODY IS MADE BY STAINLESS STEEL AISI 304 INSULATED WITH ECOLOGICAL POLYURETHANE WITH DENSITY 42KG/M3.
- THE SYSTEM IS CONTROLLED BY ELECTRONIC THERMOSTAT WITH INSULATION INDEX 1P65 AND LED DISPLAY.
- THE EVAPORATOR HAS BEEN TREATED WITH A SPECIAL ANTITOXIC PIGMENT IN ORDER TO AVOID THE TRANSMISSION OF TOXICITY TO THE PRODUCTS.
- THE DEFROST MODE BY REVERSE CYCLE ENSURES THE BEST CONSERVATION OF ICE CREAM.
- THE LIGHTING SYSTEM IS TO LED LAMPS TO PREVENT OVERHEATING IN THE REFRIGERATED SPACE.
- THE DOUBLE CRYSTALS ARE HEATED ON ALL SIDES TO AVOID HUMIDITY CONDENSING ISSUES.
- PLATINUM LINE CAN GUARANTEE THE IDEAL ICE CREAM CONSERVATION AND HOMOGENEOUS TEMPERATURE IN ALL THE LENGTH OF THE DISPLAY EVEN USING THE "MOUNTAIN GELATO" TECHNIQUE.
- ALSO IT HAS POLYCARBONATE SLIDING DOORS IN THE BACK FOR EASY AND QUICK ACCESS BY THE USER.