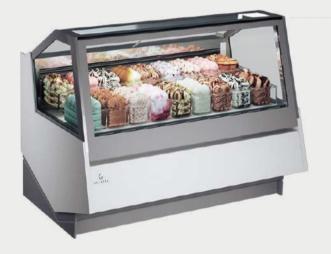

# DADO

## DADO DISPLAY LINE IS MANUFACTURED TO THE FOLLOWING VERSIONS:

#### 1. VENTILATED ICE CREAM

## 1. VENTILATED ICE CREAM

| L 1150 | / 12 TRAYS |
|--------|------------|
| Н      | 1200       |
| W      | 980        |
| KG     | 130        |

| L 1660 | / 18 TRAYS |
|--------|------------|
| Н      | 1200       |
| W      | 1400       |
| KG     | 180        |

| L 2160 | / 24 TRAYS |
|--------|------------|
| Н      | 1200       |
| W      | 2000       |
| KG     | 240        |

- THE SHOWCASE'S BODY IS MADE BY STAINLESS STEEL AISI 304 INSULATED WITH ECOLOGICAL POLYURETHANE WITH DENSITY 42KG/M3.
- THE SYSTEM IS CONTROLLED BY ELECTRONIC THERMOSTAT WITH INSULATION INDEX 1965 AND LED DISPLAY.
- THE EVAPORATOR HAS BEEN TREATED WITH A SPECIAL ANTITOXIC PIGMENT IN ORDER TO AVOID THE TRANSMISSION OF TOXICITY TO THE PRODUCTS.
- THE LIGHTING SYSTEM IS TO LED LAMPS TO PREVENT OVERHEATING IN THE REFRIGERATED SPACE.
- THE DOUBLE CRYSTALS ARE HEATED ON ALL SIDES TO AVOID HUMIDITY CONDENSING ISSUES.
- DADO LINE CAN GUARANTEE THE IDEAL ICE CREAM CONSERVATION AND HOMOGENEOUS TEMPERATURE IN ALL THE LENGTH OF THE DISPLAY EVEN USING THE "MOUNTAIN GELATO" TECHNIQUE.
- POLYCARBONATE SLIDING DOORS IN THE BACK FOR EASY AND QUICK ACCESS BY THE USER.