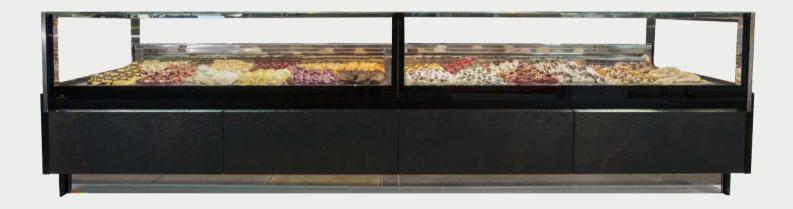

## 1. VENTILATED ICE CREAM

| L 1150 | / 12 TRAYS |
|--------|------------|
| Н      | 1200       |
| W      | 980        |
| KG     | 130        |

| L 1660 | / 18 TRAYS |
|--------|------------|
| Н      | 1200       |
| W      | 1400       |
| KG     | 180        |

| L 2160 | / 24 TRAYS |
|--------|------------|
| Н      | 1200       |
| W      | 2000       |
| KG     | 240        |

- THE SHOWCASE'S BODY IS MADE BY STAINLESS STEEL AISI 304 INSULATED WITH ECOLOGICAL POLYURETHANE WITH DENSITY 42KG/M3.
- THE SYSTEM IS CONTROLLED BY ELECTRONIC THERMOSTAT WITH INSULATION INDEX 1965 AND LED DISPLAY.
- THE EVAPORATOR HAS BEEN TREATED WITH A SPECIAL ANTITOXIC PIGMENT IN ORDER TO AVOID THE TRANSMISSION OF TOXICITY TO THE PRODUCTS.
- THE LIGHTING SYSTEM IS TO LED LAMPS TO PREVENT OVERHEATING IN THE REFRIGERATED SPACE.
- THE DOUBLE CRYSTALS ARE HEATED ON ALL SIDES TO AVOID HUMIDITY CONDENSING ISSUES.
- DADO LINE CAN GUARANTEE THE IDEAL ICE CREAM CONSERVATION AND HOMOGENEOUS TEMPERATURE IN ALL THE LENGTH OF THE DISPLAY EVEN USING THE "MOUNTAIN GELATO" TECHNIQUE.
- POLYCARBONATE SLIDING DOORS IN THE BACK FOR EASY AND QUICK ACCESS BY THE USER.