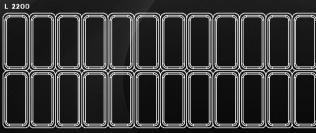

| L 2200/ 24 TRAYS |       |  |
|------------------|-------|--|
| Н                | 1 200 |  |
| W                | 2400  |  |
| KG               | 310   |  |

- THE SHOWCASE'S BODY IS MADE BY STAINLESS STEEL AISI 304 INSULATED WITH ECOLOGICAL POLYURETHANE WITH DENSITY 42KG/M3.
- THE SYSTEM IS CONTROLLED BY ELECTRONIC THERMOSTAT WITH INSULATION INDEX 1P65 AND LED DISPLAY.
- THE EVAPORATOR HAS BEEN TREATED WITH A SPECIAL ANTITOXIC PIGMENT IN ORDER TO AVOID THE TRANSMISSION OF TOXICITY TO THE PRODUCTS.
- THE DEFROST MODE BY REVERSE CYCLE ENSURES THE BEST CONSERVATION OF ICE CREAM.
- THE LIGHTING SYSTEM IS TO LED LAMPS TO PREVENT OVERHEATING IN THE REFRIGERATED SPACE.
- THE DOUBLE CRYSTALS ARE HEATED ON ALL SIDES TO AVOID HUMIDITY CONDENSING ISSUES.
- PLATINUM LINE CAN GUARANTEE THE IDEAL ICE CREAM CONSERVATION AND HOMOGENEOUS TEMPERATURE IN ALL THE LENGTH OF THE DISPLAY EVEN USING THE "MOUNTAIN GELATO" TECHNIQUE.
- ALSO IT HAS POLYCARBONATE SLIDING DOORS IN THE BACK FOR EASY AND QUICK ACCESS BY THE USER.