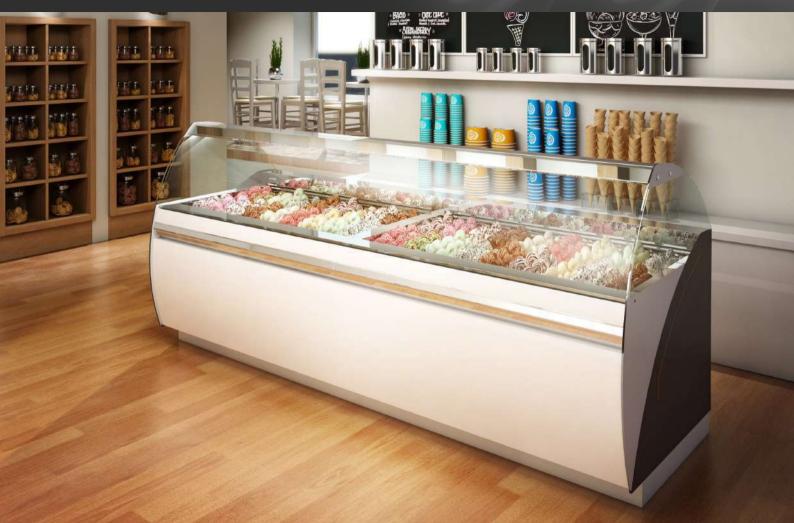

## ZERO DISPLAY LINE IS MANUFACTURED TO THE FOLLOWING VERSIONS:

#### 1. VENTILATED ICE CREAM

## 1. VENTILATED ICE CREAM

| L 1150 / 12 TRAYS |      |
|-------------------|------|
| Н                 | 1200 |
| W                 | 980  |
| KG                | 130  |

| L 1660 / 18 TRAYS |      |
|-------------------|------|
| Н                 | 1200 |
| W                 | 1400 |
| KG                | 180  |

| L 2160 / 24 TRAYS |      |
|-------------------|------|
| Н                 | 1200 |
| W                 | 2000 |
| KG                | 240  |

- THE SHOWCASE'S BODY IS MADE BY STAINLESS STEEL AISI 304 INSULATED WITH ECOLOGICAL POLYURETHANE WITH DENSITY 42KG/M3.
- THE SYSTEM IS CONTROLLED BY ELECTRONIC THERMOSTAT WITH INSULATION INDEX IP65 AND LED DISPLAY.
- THE EVAPORATOR HAS BEEN TREATED WITH A SPECIAL ANTITOXIC PIGMENT IN ORDER TO AVOID THE TRANSMISSION OF TOXICITY TO THE PRODUCTS.
- THE LIGHTING SYSTEM IS TO LAMPS TO PREVENT OVERHEATING IN THE REFRIGERATED SPACE.
- THE DOUBLE CRYSTALS ARE HEATED ON ALL SIDES TO AVOID HUMIDITY CONDENSING ISSUES.
- ZERO LINE CAN GUARANTEE THE IDEAL ICE CREAM CONSERVATION AND HOMOGENEOUS TEMPERATURE IN ALL THE LENGTH OF THE DISPLAY EVEN USING THE "MOUNTAIN GELATO" TECHNIQUE.
- POLYCARBONATE SLIDING DOORS IN THE BACK FOR EASY AND QUICK ACCESS BY THE USER.