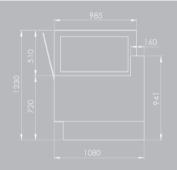

## 1. VENTILATED ICE CREAM

| L 1150 | / 12 TRAYS |
|--------|------------|
| Н      | 1200       |
| W      | 980        |
| KG     | 130        |

| L 1660 | / 18 TRAYS |
|--------|------------|
| Н      | 1200       |
| W      | 1400       |
| KG     | 180        |

| L 2160 | / 24 TRAYS |
|--------|------------|
| Н      | 1200       |
| W      | 2000       |
| KG     | 240        |

- THE SHOWCASE'S BODY IS MADE BY STAINLESS STEEL AISI 304 INSULATED WITH ECOLOGICAL POLYURETHANE WITH DENSITY 42KG/M3.
- THE SYSTEM IS CONTROLLED BY ELECTRONIC THERMOSTAT WITH INSULATION INDEX 1965 AND LED DISPLAY.
- THE EVAPORATOR HAS BEEN TREATED WITH A SPECIAL ANTITOXIC PIGMENT IN ORDER TO AVOID THE TRANSMISSION OF TOXICITY TO THE PRODUCTS.
- THE LIGHTING SYSTEM IS TO LED LAMPS TO PREVENT OVERHEATING IN THE REFRIGERATED SPACE.
- THE DOUBLE CRYSTALS ARE HEATED ON ALL SIDES TO AVOID HUMIDITY CONDENSING ISSUES.
- DADO LINE CAN GUARANTEE THE IDEAL ICE CREAM CONSERVATION AND HOMOGENEOUS TEMPERATURE IN ALL THE LENGTH OF THE DISPLAY EVEN USING THE "MOUNTAIN GELATO" TECHNIQUE.
- POLYCARBONATE SLIDING DOORS IN THE BACK FOR EASY AND QUICK ACCESS BY THE USER.

## 1. VENTILATED ICE CREAM

| L 120 | 00/ 12 TRAYS |
|-------|--------------|
| Н     | 1200         |
| W     | 1050         |
| KG    | 180          |

| L 1715/ 18 TRAYS |      |
|------------------|------|
| Н                | 1200 |
| W                | 1700 |
| KG               | 250  |

| L 2200/ 24 TRAYS |       |  |
|------------------|-------|--|
| Н                | 1 200 |  |
| W                | 2400  |  |
| KG               | 310   |  |

- THE SHOWCASE'S BODY IS MADE BY STAINLESS STEEL AISI 304 INSULATED WITH ECOLOGICAL POLYURETHANE WITH DENSITY 42KG/M3.
- THE SYSTEM IS CONTROLLED BY ELECTRONIC THERMOSTAT WITH INSULATION INDEX 1P65 AND LED DISPLAY.
- THE EVAPORATOR HAS BEEN TREATED WITH A SPECIAL ANTITOXIC PIGMENT IN ORDER TO AVOID THE TRANSMISSION OF TOXICITY TO THE PRODUCTS.
- THE DEFROST MODE BY REVERSE CYCLE ENSURES THE BEST CONSERVATION OF ICE CREAM.
- THE LIGHTING SYSTEM IS TO LED LAMPS TO PREVENT OVERHEATING IN THE REFRIGERATED SPACE.
- THE DOUBLE CRYSTALS ARE HEATED ON ALL SIDES TO AVOID HUMIDITY CONDENSING ISSUES.
- PLATINUM LINE CAN GUARANTEE THE IDEAL ICE CREAM CONSERVATION AND HOMOGENEOUS TEMPERATURE IN ALL THE LENGTH OF THE DISPLAY EVEN USING THE "MOUNTAIN GELATO" TECHNIQUE.
- ALSO IT HAS POLYCARBONATE SLIDING DOORS IN THE BACK FOR EASY AND QUICK ACCESS BY THE USER.