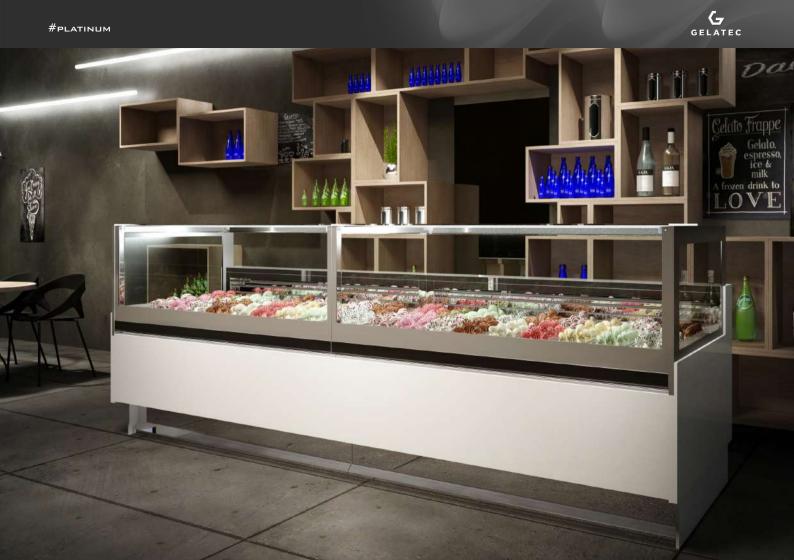

# PLATINUM

# PLATINUM DISPLAY LINE IS MANUFACTURED TO THE FOLLOWING VERSIONS:

## 1. VENTILATED ICE CREAM

## 1. VENTILATED ICE CREAM

| L 120 | 00/ 12 TRAYS |
|-------|--------------|
| Н     | 1200         |
| W     | 1050         |
| KG    | 180          |

| L 1715/ 18 TRAYS |      |
|------------------|------|
| Н                | 1200 |
| W                | 1700 |
| KG               | 250  |

| L 2200/ 24 TRAYS |       |  |
|------------------|-------|--|
| Н                | 1 200 |  |
| W                | 2400  |  |
| KG               | 310   |  |

- THE SHOWCASE'S BODY IS MADE BY STAINLESS STEEL AISI 304 INSULATED WITH ECOLOGICAL POLYURETHANE WITH DENSITY 42KG/M3.
- THE SYSTEM IS CONTROLLED BY ELECTRONIC THERMOSTAT WITH INSULATION INDEX 1P65 AND LED DISPLAY.
- THE EVAPORATOR HAS BEEN TREATED WITH A SPECIAL ANTITOXIC PIGMENT IN ORDER TO AVOID THE TRANSMISSION OF TOXICITY TO THE PRODUCTS.
- THE DEFROST MODE BY REVERSE CYCLE ENSURES THE BEST CONSERVATION OF ICE CREAM.
- THE LIGHTING SYSTEM IS TO LED LAMPS TO PREVENT OVERHEATING IN THE REFRIGERATED SPACE.
- THE DOUBLE CRYSTALS ARE HEATED ON ALL SIDES TO AVOID HUMIDITY CONDENSING ISSUES.
- PLATINUM LINE CAN GUARANTEE THE IDEAL ICE CREAM CONSERVATION AND HOMOGENEOUS TEMPERATURE IN ALL THE LENGTH OF THE DISPLAY EVEN USING THE "MOUNTAIN GELATO" TECHNIQUE.
- ALSO IT HAS POLYCARBONATE SLIDING DOORS IN THE BACK FOR EASY AND QUICK ACCESS BY THE USER.