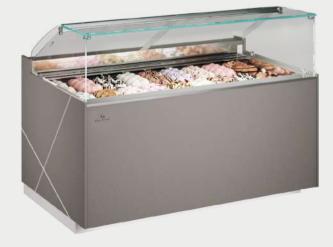

#### 1. VENTILATED ICE CREAM

## 1. VENTILATED ICE CREAM

| L 1150 | / 12 TRAYS |
|--------|------------|
| Н      | 1200       |
| W      | 980        |
| KG     | 130        |

| L 1660 | / 18 TRAYS |
|--------|------------|
| Н      | 1200       |
| W      | 1400       |
| KG     | 180        |

| L 2160 | / 24 TRAYS |
|--------|------------|
| Н      | 1200       |
| W      | 2000       |
| KG     | 240        |

- THE SHOWCASE'S BODY IS MADE BY STAINLESS STEEL AISI 304 INSULATED WITH ECOLOGICAL POLYURETHANE WITH DENSITY 42KG/M3.
- THE SYSTEM IS CONTROLLED BY ELECTRONIC THERMOSTAT WITH INSULATION INDEX 1965 AND LED DISPLAY.
- THE EVAPORATOR HAS BEEN TREATED WITH A SPECIAL ANTITOXIC PIGMENT IN ORDER TO AVOID THE TRANSMISSION OF TOXICITY TO THE PRODUCTS.
- THE LIGHTING SYSTEM IS TO LED LAMPS TO PREVENT OVERHEATING IN THE REFRIGERATED SPACE.
- THE DOUBLE CRYSTALS ARE HEATED ON ALL SIDES TO AVOID HUMIDITY CONDENSING ISSUES.
- DADO LINE CAN GUARANTEE THE IDEAL ICE CREAM CONSERVATION AND HOMOGENEOUS TEMPERATURE IN ALL THE LENGTH OF THE DISPLAY EVEN USING THE "MOUNTAIN GELATO" TECHNIQUE.
- POLYCARBONATE SLIDING DOORS IN THE BACK FOR EASY AND QUICK ACCESS BY THE USER.