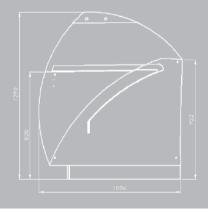

## ZERO DISPLAY LINE IS MANUFACTURED TO THE FOLLOWING VERSIONS:

#### 1. VENTILATED ICE CREAM

#### PERFORMANCE

FUNCTIONING TEMPERATURE
PRODUCT CONSERVATION TEMPERATURE
CLIMATIC CLASS
COMPRESSOR TYPE
DEFROST
REFRIGERANT GAS
ELECTRIC POWER SUPPLY V/PH/HZ

18 † 4 Hermetic Reverse Cycle R404A 400/3/50

This line has been projected with particular attention to the easy cleaning operations and for the perfect conservation of the products even in climatic conditions 4+ class.

## 1. VENTILATED ICE CREAM

| L 1150 / 12 TRAYS |      |
|-------------------|------|
| Н                 | 1200 |
| W                 | 980  |
| KG                | 130  |

| L 1660 / 18 TRAYS |      |
|-------------------|------|
| Н                 | 1200 |
| W                 | 1400 |
| KG                | 180  |

| L 2160 / 24 TRAYS |      |
|-------------------|------|
| Н                 | 1200 |
| W                 | 2000 |
| KG                | 240  |

- THE SHOWCASE'S BODY IS MADE BY STAINLESS STEEL AISI 304 INSULATED WITH ECOLOGICAL POLYURETHANE WITH DENSITY 42KG/M3.
- THE SYSTEM IS CONTROLLED BY ELECTRONIC THERMOSTAT WITH INSULATION INDEX IP65 AND LED DISPLAY.
- THE EVAPORATOR HAS BEEN TREATED WITH A SPECIAL ANTITOXIC PIGMENT IN ORDER TO AVOID THE TRANSMISSION OF TOXICITY TO THE PRODUCTS.
- THE LIGHTING SYSTEM IS TO LAMPS TO PREVENT OVERHEATING IN THE REFRIGERATED SPACE.
- THE DOUBLE CRYSTALS ARE HEATED ON ALL SIDES TO AVOID HUMIDITY CONDENSING ISSUES.
- ZERO LINE CAN GUARANTEE THE IDEAL ICE CREAM CONSERVATION AND HOMOGENEOUS TEMPERATURE IN ALL THE LENGTH OF THE DISPLAY EVEN USING THE "MOUNTAIN GELATO" TECHNIQUE.
- POLYCARBONATE SLIDING DOORS IN THE BACK FOR EASY AND QUICK ACCESS BY THE USER.