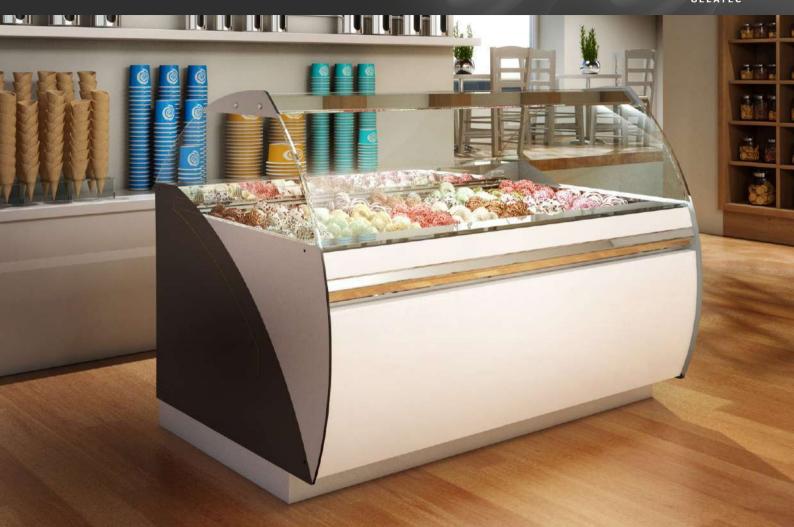

# DADO

#### PERFORMANCE

"UNCTIONING TEMPERATURE
PRODUCT CONSERVATION TEMPERATURE
LIMATIC CLASS
COMPRESSOR TYPE
DEFROST
SECRETARY CASS

+ 4 HERMETIC REVERSE CYCLE R404A 400/3/50

THIS LINE HAS BEEN PROJECTED WITH PARTICULAR ATTENTION TO THE EASY CLEANING OPERATIONS AND FOR THE PERFECT CONSERVATION OF THE PRODUCTS EVEN IN CLIMATIC CONDITIONS 4+ CLASS.

| L 2160 | / 24 TRAYS |
|--------|------------|
| Н      | 1200       |
| W      | 2000       |
| KG     | 240        |

- THE SHOWCASE'S BODY IS MADE BY STAINLESS STEEL AISI 304 INSULATED WITH ECOLOGICAL POLYURETHANE WITH DENSITY 42KG/M3.
- THE SYSTEM IS CONTROLLED BY ELECTRONIC THERMOSTAT WITH INSULATION INDEX 1965 AND LED DISPLAY.
- THE EVAPORATOR HAS BEEN TREATED WITH A SPECIAL ANTITOXIC PIGMENT IN ORDER TO AVOID THE TRANSMISSION OF TOXICITY TO THE PRODUCTS.
- THE LIGHTING SYSTEM IS TO LED LAMPS TO PREVENT OVERHEATING IN THE REFRIGERATED SPACE.
- THE DOUBLE CRYSTALS ARE HEATED ON ALL SIDES TO AVOID HUMIDITY CONDENSING ISSUES.
- DADO LINE CAN GUARANTEE THE IDEAL ICE CREAM CONSERVATION AND HOMOGENEOUS TEMPERATURE IN ALL THE LENGTH OF THE DISPLAY EVEN USING THE "MOUNTAIN GELATO" TECHNIQUE.
- POLYCARBONATE SLIDING DOORS IN THE BACK FOR EASY AND QUICK ACCESS BY THE USER.