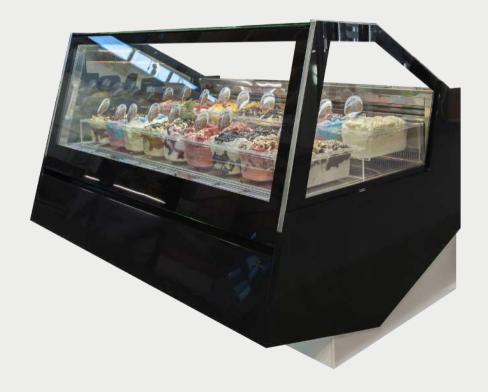

# DADO

#### 1. VENTILATED ICE CREAM

## 1. VENTILATED ICE CREAM

| L 1150 | / 12 TRAYS |
|--------|------------|
| Н      | 1200       |
| W      | 980        |
| KG     | 130        |

| L 1660 | / 18 TRAYS |
|--------|------------|
| Н      | 1200       |
| W      | 1400       |
| KG     | 180        |

| L 2160 | / 24 TRAYS |
|--------|------------|
| Н      | 1200       |
| W      | 2000       |
| KG     | 240        |

- THE SHOWCASE'S BODY IS MADE BY STAINLESS STEEL AISI 304 INSULATED WITH ECOLOGICAL POLYURETHANE WITH DENSITY 42KG/M3.
- THE SYSTEM IS CONTROLLED BY ELECTRONIC THERMOSTAT WITH INSULATION INDEX 1965 AND LED DISPLAY.
- THE EVAPORATOR HAS BEEN TREATED WITH A SPECIAL ANTITOXIC PIGMENT IN ORDER TO AVOID THE TRANSMISSION OF TOXICITY TO THE PRODUCTS.
- THE LIGHTING SYSTEM IS TO LED LAMPS TO PREVENT OVERHEATING IN THE REFRIGERATED SPACE.
- THE DOUBLE CRYSTALS ARE HEATED ON ALL SIDES TO AVOID HUMIDITY CONDENSING ISSUES.
- DADO LINE CAN GUARANTEE THE IDEAL ICE CREAM CONSERVATION AND HOMOGENEOUS TEMPERATURE IN ALL THE LENGTH OF THE DISPLAY EVEN USING THE "MOUNTAIN GELATO" TECHNIQUE.
- POLYCARBONATE SLIDING DOORS IN THE BACK FOR EASY AND QUICK ACCESS BY THE USER.