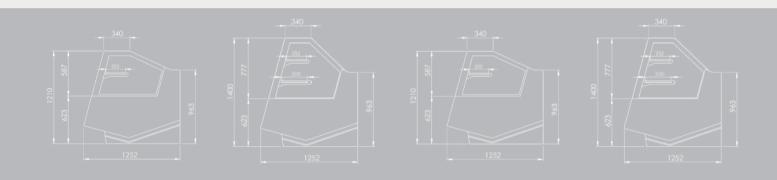

## 1. VENTILATED ICE CREAM

| L 1150 | / 12 TRAYS |
|--------|------------|
| Н      | 1200       |
| W      | 980        |
| KG     | 130        |

| L 1660 | / 18 TRAYS |
|--------|------------|
| Н      | 1200       |
| W      | 1400       |
| KG     | 180        |

| L 2160 | / 24 TRAYS |
|--------|------------|
| Н      | 1200       |
| W      | 2000       |
| KG     | 240        |

- THE SHOWCASE'S BODY IS MADE BY STAINLESS STEEL AISI 304 INSULATED WITH ECOLOGICAL POLYURETHANE WITH DENSITY 42KG/M3.
- THE SYSTEM IS CONTROLLED BY ELECTRONIC THERMOSTAT WITH INSULATION INDEX 1965 AND LED DISPLAY.
- THE EVAPORATOR HAS BEEN TREATED WITH A SPECIAL ANTITOXIC PIGMENT IN ORDER TO AVOID THE TRANSMISSION OF TOXICITY TO THE PRODUCTS.
- THE LIGHTING SYSTEM IS TO LED LAMPS TO PREVENT OVERHEATING IN THE REFRIGERATED SPACE.
- THE DOUBLE CRYSTALS ARE HEATED ON ALL SIDES TO AVOID HUMIDITY CONDENSING ISSUES.
- DADO LINE CAN GUARANTEE THE IDEAL ICE CREAM CONSERVATION AND HOMOGENEOUS TEMPERATURE IN ALL THE LENGTH OF THE DISPLAY EVEN USING THE "MOUNTAIN GELATO" TECHNIQUE.
- POLYCARBONATE SLIDING DOORS IN THE BACK FOR EASY AND QUICK ACCESS BY THE USER.

## 1. VENTILATED ICE CREAM

| L 120 | 00/ 12 TRAYS |
|-------|--------------|
| Н     | 1200         |
| W     | 1050         |
| KG    | 180          |

| L 1715/ 18 TRAYS |      |
|------------------|------|
| Н                | 1200 |
| W                | 1700 |
| KG               | 250  |

| L 2200/ 24 TRAYS |       |  |
|------------------|-------|--|
| Н                | 1 200 |  |
| W                | 2400  |  |
| KG               | 310   |  |

- THE SHOWCASE'S BODY IS MADE BY STAINLESS STEEL AISI 304 INSULATED WITH ECOLOGICAL POLYURETHANE WITH DENSITY 42KG/M3.
- THE SYSTEM IS CONTROLLED BY ELECTRONIC THERMOSTAT WITH INSULATION INDEX 1P65 AND LED DISPLAY.
- THE EVAPORATOR HAS BEEN TREATED WITH A SPECIAL ANTITOXIC PIGMENT IN ORDER TO AVOID THE TRANSMISSION OF TOXICITY TO THE PRODUCTS.
- THE DEFROST MODE BY REVERSE CYCLE ENSURES THE BEST CONSERVATION OF ICE CREAM.
- THE LIGHTING SYSTEM IS TO LED LAMPS TO PREVENT OVERHEATING IN THE REFRIGERATED SPACE.
- THE DOUBLE CRYSTALS ARE HEATED ON ALL SIDES TO AVOID HUMIDITY CONDENSING ISSUES.
- PLATINUM LINE CAN GUARANTEE THE IDEAL ICE CREAM CONSERVATION AND HOMOGENEOUS TEMPERATURE IN ALL THE LENGTH OF THE DISPLAY EVEN USING THE "MOUNTAIN GELATO" TECHNIQUE.
- ALSO IT HAS POLYCARBONATE SLIDING DOORS IN THE BACK FOR EASY AND QUICK ACCESS BY THE USER.

## 1. VENTILATED ICE CREAM

| L 1200/ 12 TRAYS |      |      |
|------------------|------|------|
| Н                | 1200 | 1400 |
| W                | 1050 | 1050 |
| KG               | 180  | 190  |

| L 1715/ 18 TRAYS |      |      |
|------------------|------|------|
| Н                | 1200 | 1400 |
| W                | 1700 | 1700 |
| KG               | 250  | 260  |

| L 2200/ 24 TRAYS |      |      |
|------------------|------|------|
| Н                | 1200 | 1400 |
| W                | 2400 | 2400 |
| KG               | 310  | 320  |

## 1. VENTILATED ICE CREAM

| L 1150 / 12 TRAYS |      |
|-------------------|------|
| Н                 | 1200 |
| W                 | 980  |
| KG                | 130  |

| L 1660 / 18 TRAYS |      |
|-------------------|------|
| Н                 | 1200 |
| W                 | 1400 |
| KG                | 180  |

| L 2160 / 24 TRAYS |      |
|-------------------|------|
| Н                 | 1200 |
| W                 | 2000 |
| KG                | 240  |

- THE SHOWCASE'S BODY IS MADE BY STAINLESS STEEL AISI 304 INSULATED WITH ECOLOGICAL POLYURETHANE WITH DENSITY 42KG/M3.
- THE SYSTEM IS CONTROLLED BY ELECTRONIC THERMOSTAT WITH INSULATION INDEX IP65 AND LED DISPLAY.
- THE EVAPORATOR HAS BEEN TREATED WITH A SPECIAL ANTITOXIC PIGMENT IN ORDER TO AVOID THE TRANSMISSION OF TOXICITY TO THE PRODUCTS.
- THE LIGHTING SYSTEM IS TO LAMPS TO PREVENT OVERHEATING IN THE REFRIGERATED SPACE.
- THE DOUBLE CRYSTALS ARE HEATED ON ALL SIDES TO AVOID HUMIDITY CONDENSING ISSUES.
- ZERO LINE CAN GUARANTEE THE IDEAL ICE CREAM CONSERVATION AND HOMOGENEOUS TEMPERATURE IN ALL THE LENGTH OF THE DISPLAY EVEN USING THE "MOUNTAIN GELATO" TECHNIQUE.
- POLYCARBONATE SLIDING DOORS IN THE BACK FOR EASY AND QUICK ACCESS BY THE USER.