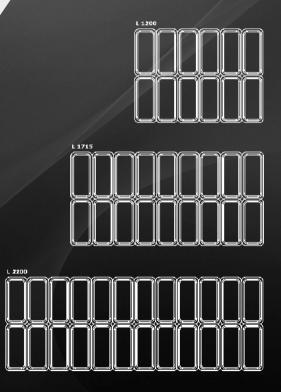

## 1. VENTILATED ICE CREAM

| L 120 | 00/ 12 TRAYS |
|-------|--------------|
| Н     | 1200         |
| W     | 1050         |
| KG    | 180          |

| L 1715/ 18 TRAYS |      |
|------------------|------|
| Н                | 1200 |
| W                | 1700 |
| KG               | 250  |

| L 2200/ 24 TRAYS |       |  |
|------------------|-------|--|
| Н                | 1 200 |  |
| W                | 2400  |  |
| KG               | 310   |  |

- THE SHOWCASE'S BODY IS MADE BY STAINLESS STEEL AISI 304 INSULATED WITH ECOLOGICAL POLYURETHANE WITH DENSITY 42KG/M3.
- THE SYSTEM IS CONTROLLED BY ELECTRONIC THERMOSTAT WITH INSULATION INDEX 1P65 AND LED DISPLAY.
- THE EVAPORATOR HAS BEEN TREATED WITH A SPECIAL ANTITOXIC PIGMENT IN ORDER TO AVOID THE TRANSMISSION OF TOXICITY TO THE PRODUCTS.
- THE DEFROST MODE BY REVERSE CYCLE ENSURES THE BEST CONSERVATION OF ICE CREAM.
- THE LIGHTING SYSTEM IS TO LED LAMPS TO PREVENT OVERHEATING IN THE REFRIGERATED SPACE.
- THE DOUBLE CRYSTALS ARE HEATED ON ALL SIDES TO AVOID HUMIDITY CONDENSING ISSUES.
- PLATINUM LINE CAN GUARANTEE THE IDEAL ICE CREAM CONSERVATION AND HOMOGENEOUS TEMPERATURE IN ALL THE LENGTH OF THE DISPLAY EVEN USING THE "MOUNTAIN GELATO" TECHNIQUE.
- ALSO IT HAS POLYCARBONATE SLIDING DOORS IN THE BACK FOR EASY AND QUICK ACCESS BY THE USER.

## 2. VENTILATED COLD

| L 1200 |      |
|--------|------|
| Н      | 1200 |
| W      | 800  |
| KG     | 140  |

| L 1 | 715  |
|-----|------|
| Н   | 1200 |
| W   | 1000 |
| KG  | 190  |

| L 2200 |      |
|--------|------|
| Н      | 1200 |
| W      | 1500 |
| KG     | 250  |