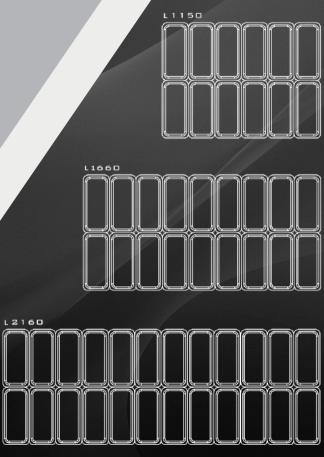

## 1. VENTILATED ICE CREAM

| L 1150 | / 12 TRAYS |
|--------|------------|
| Н      | 1200       |
| W      | 980        |
| KG     | 130        |

| L 1660 | / 18 TRAYS |
|--------|------------|
| Н      | 1200       |
| W      | 1400       |
| KG     | 180        |

| L 2160 | / 24 TRAYS |
|--------|------------|
| Н      | 1200       |
| W      | 2000       |
| KG     | 240        |

- THE SHOWCASE'S BODY IS MADE BY STAINLESS STEEL AISI 304 INSULATED WITH ECOLOGICAL POLYURETHANE WITH DENSITY 42KG/M3.
- THE SYSTEM IS CONTROLLED BY ELECTRONIC THERMOSTAT WITH INSULATION INDEX 1965 AND LED DISPLAY.
- THE EVAPORATOR HAS BEEN TREATED WITH A SPECIAL ANTITOXIC PIGMENT IN ORDER TO AVOID THE TRANSMISSION OF TOXICITY TO THE PRODUCTS.
- THE LIGHTING SYSTEM IS TO LED LAMPS TO PREVENT OVERHEATING IN THE REFRIGERATED SPACE.
- THE DOUBLE CRYSTALS ARE HEATED ON ALL SIDES TO AVOID HUMIDITY CONDENSING ISSUES.
- DADO LINE CAN GUARANTEE THE IDEAL ICE CREAM CONSERVATION AND HOMOGENEOUS TEMPERATURE IN ALL THE LENGTH OF THE DISPLAY EVEN USING THE "MOUNTAIN GELATO" TECHNIQUE.
- POLYCARBONATE SLIDING DOORS IN THE BACK FOR EASY AND QUICK ACCESS BY THE USER.

## 1. VENTILATED ICE CREAM

| L 120 | 00/ 12 TRAYS |
|-------|--------------|
| Н     | 1200         |
| W     | 1050         |
| KG    | 180          |

| L 1715/ 18 TRAYS |      |
|------------------|------|
| Н                | 1200 |
| W                | 1700 |
| KG               | 250  |

| L 2200/ 24 TRAYS |       |  |
|------------------|-------|--|
| Н                | 1 200 |  |
| W                | 2400  |  |
| KG               | 310   |  |

- THE SHOWCASE'S BODY IS MADE BY STAINLESS STEEL AISI 304 INSULATED WITH ECOLOGICAL POLYURETHANE WITH DENSITY 42KG/M3.
- THE SYSTEM IS CONTROLLED BY ELECTRONIC THERMOSTAT WITH INSULATION INDEX 1P65 AND LED DISPLAY.
- THE EVAPORATOR HAS BEEN TREATED WITH A SPECIAL ANTITOXIC PIGMENT IN ORDER TO AVOID THE TRANSMISSION OF TOXICITY TO THE PRODUCTS.
- THE DEFROST MODE BY REVERSE CYCLE ENSURES THE BEST CONSERVATION OF ICE CREAM.
- THE LIGHTING SYSTEM IS TO LED LAMPS TO PREVENT OVERHEATING IN THE REFRIGERATED SPACE.
- THE DOUBLE CRYSTALS ARE HEATED ON ALL SIDES TO AVOID HUMIDITY CONDENSING ISSUES.
- PLATINUM LINE CAN GUARANTEE THE IDEAL ICE CREAM CONSERVATION AND HOMOGENEOUS TEMPERATURE IN ALL THE LENGTH OF THE DISPLAY EVEN USING THE "MOUNTAIN GELATO" TECHNIQUE.
- ALSO IT HAS POLYCARBONATE SLIDING DOORS IN THE BACK FOR EASY AND QUICK ACCESS BY THE USER.

## 1. VENTILATED ICE CREAM

| L 1150 / 12 TRAYS |      |
|-------------------|------|
| Н                 | 1200 |
| W                 | 980  |
| KG                | 130  |

| L 1660 / 18 TRAYS |      |
|-------------------|------|
| Н                 | 1200 |
| W                 | 1400 |
| KG                | 180  |

| L 2160 / 24 TRAYS |      |
|-------------------|------|
| Н                 | 1200 |
| W                 | 2000 |
| KG                | 240  |

- THE SHOWCASE'S BODY IS MADE BY STAINLESS STEEL AISI 304 INSULATED WITH ECOLOGICAL POLYURETHANE WITH DENSITY 42KG/M3.
- THE SYSTEM IS CONTROLLED BY ELECTRONIC THERMOSTAT WITH INSULATION INDEX IP65 AND LED DISPLAY.
- THE EVAPORATOR HAS BEEN TREATED WITH A SPECIAL ANTITOXIC PIGMENT IN ORDER TO AVOID THE TRANSMISSION OF TOXICITY TO THE PRODUCTS.
- THE LIGHTING SYSTEM IS TO LAMPS TO PREVENT OVERHEATING IN THE REFRIGERATED SPACE.
- THE DOUBLE CRYSTALS ARE HEATED ON ALL SIDES TO AVOID HUMIDITY CONDENSING ISSUES.
- ZERO LINE CAN GUARANTEE THE IDEAL ICE CREAM CONSERVATION AND HOMOGENEOUS TEMPERATURE IN ALL THE LENGTH OF THE DISPLAY EVEN USING THE "MOUNTAIN GELATO" TECHNIQUE.
- POLYCARBONATE SLIDING DOORS IN THE BACK FOR EASY AND QUICK ACCESS BY THE USER.