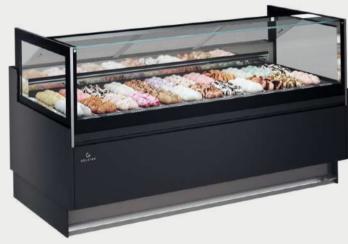

# DADO

## DADO DISPLAY LINE IS MANUFACTURED TO THE FOLLOWING VERSIONS:

#### 1. VENTILATED ICE CREAM

#### PERFORMANCE

"UNCTIONING TEMPERATURE
PRODUCT CONSERVATION TEMPERATURE
LIMATIC CLASS
COMPRESSOR TYPE
DEFROST
SECRETARY CASS

+ 4 HERMETIC REVERSE CYCLE R404A 400/3/50

THIS LINE HAS BEEN PROJECTED WITH PARTICULAR ATTENTION TO THE EASY CLEANING OPERATIONS AND FOR THE PERFECT CONSERVATION OF THE PRODUCTS EVEN IN CLIMATIC CONDITIONS 4+ CLASS.