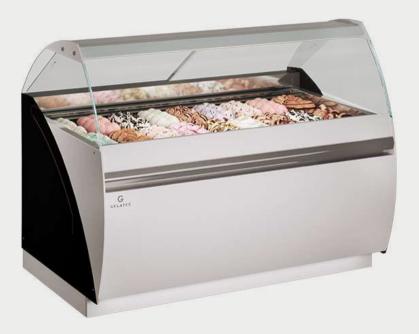

# DADO

#### 1. VENTILATED ICE CREAM

## 1. VENTILATED ICE CREAM

| L 1150 | / 12 TRAYS |
|--------|------------|
| Н      | 1200       |
| W      | 980        |
| KG     | 130        |

| L 1660 | / 18 TRAYS |
|--------|------------|
| Н      | 1200       |
| W      | 1400       |
| KG     | 180        |

| L 2160 | / 24 TRAYS |
|--------|------------|
| Н      | 1200       |
| W      | 2000       |
| KG     | 240        |

- THE SHOWCASE'S BODY IS MADE BY STAINLESS STEEL AISI 304 INSULATED WITH ECOLOGICAL POLYURETHANE WITH DENSITY 42KG/M3.
- THE SYSTEM IS CONTROLLED BY ELECTRONIC THERMOSTAT WITH INSULATION INDEX 1965 AND LED DISPLAY.
- THE EVAPORATOR HAS BEEN TREATED WITH A SPECIAL ANTITOXIC PIGMENT IN ORDER TO AVOID THE TRANSMISSION OF TOXICITY TO THE PRODUCTS.
- THE LIGHTING SYSTEM IS TO LED LAMPS TO PREVENT OVERHEATING IN THE REFRIGERATED SPACE.
- THE DOUBLE CRYSTALS ARE HEATED ON ALL SIDES TO AVOID HUMIDITY CONDENSING ISSUES.
- DADO LINE CAN GUARANTEE THE IDEAL ICE CREAM CONSERVATION AND HOMOGENEOUS TEMPERATURE IN ALL THE LENGTH OF THE DISPLAY EVEN USING THE "MOUNTAIN GELATO" TECHNIQUE.
- POLYCARBONATE SLIDING DOORS IN THE BACK FOR EASY AND QUICK ACCESS BY THE USER.